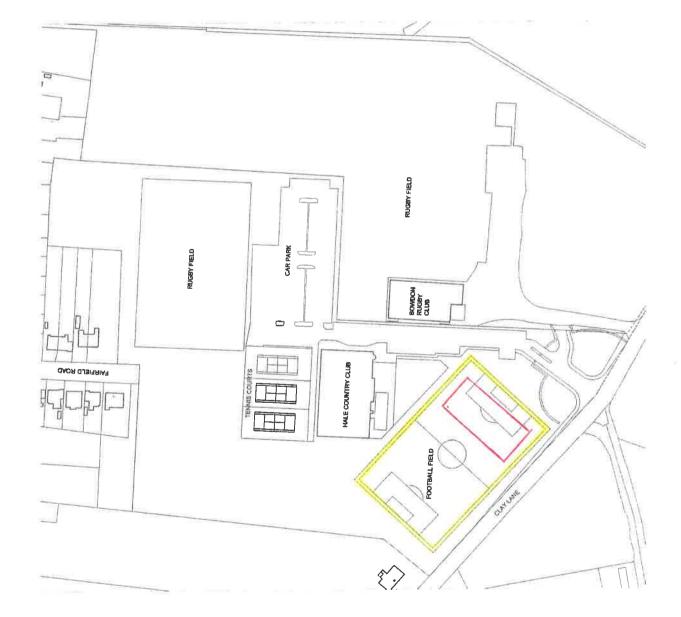

- **2.4** The application also requests that all the above activities be extended outside the premises to include the external area shown on the attached plan at Appendix A. The licence would permit the provision of licensable activities within that external area on no more than 10 occasions.
- **2.5** The application also requests an amendment to the wording of condition 3 annex 3 to the licence.

Do you want the proposed variation to have effect in relation to the introduction of the late night levy? (Please see guidance note 1) N/A x Yes  $\Box$  No

**Please describe briefly the nature of the proposed variation** (Please see guidance note 2) The variation application is for addition of licensable activities to permit within the boundary of the premises the provision of Live music, exhibition of Films, Performance of dance and similar entertainment between 10:00am and Midnight, and approval of an extension of the licence boundary to include the external area as shown outlined yellow on the additional licence plan submitted with this application to permit the provision of licensable activities within that area on no more than 10 occasions in a calendar year. The application is also for amendment of Condition 3 of Annex 3 and for inclusion of new conditions to apply in respect of outside events.