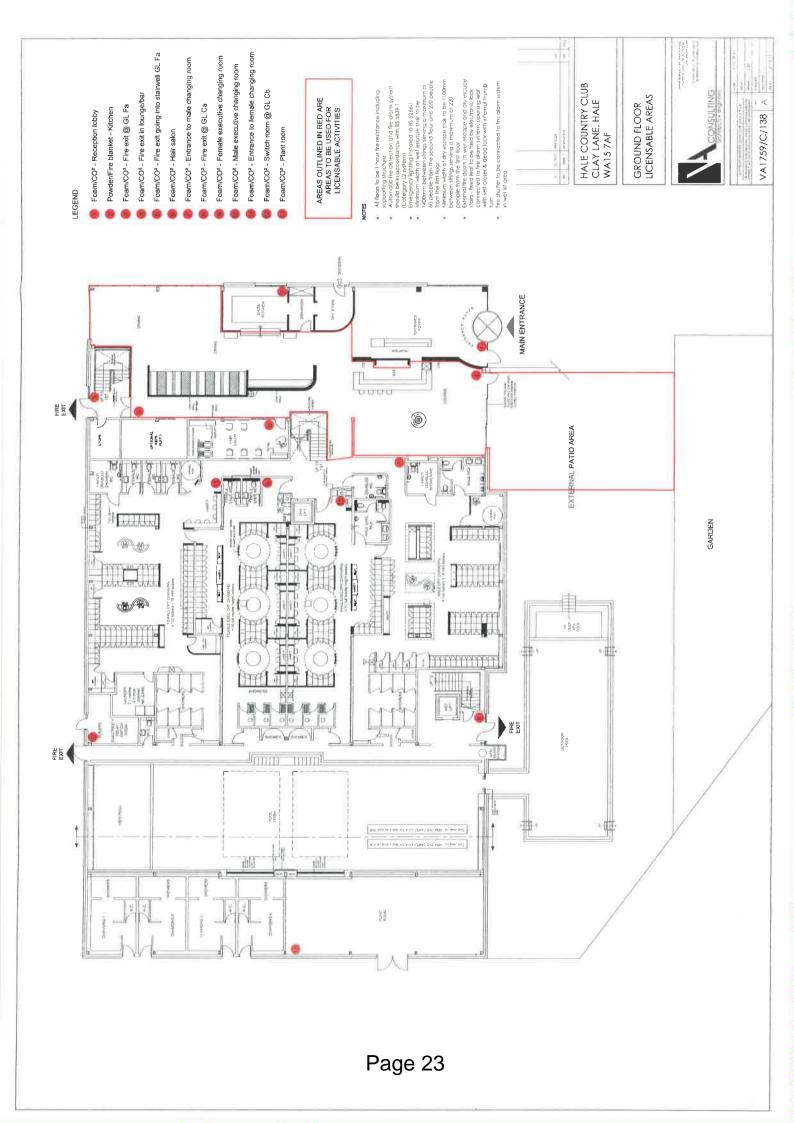

- **2.4** The application also requests that all the above activities be extended outside the premises to include the external area shown on the attached plan at Appendix A. The licence would permit the provision of licensable activities within that external area on no more than 10 occasions.
- **2.5** The application also requests an amendment to the wording of condition 3 annex 3 to the licence.

# APPLICATION AND OPERATING SCHEDULE (including premises layout and external area)

Licensing Act 2003 – Hale Country Club, 47 Page 4

Do you want the proposed variation to have effect in relation to the introduction of the late night levy? (Please see guidance note 1) N/A x Yes  $\Box$  No

**Please describe briefly the nature of the proposed variation** (Please see guidance note 2) The variation application is for addition of licensable activities to permit within the boundary of the premises the provision of Live music, exhibition of Films, Performance of dance and similar entertainment between 10:00am and Midnight, and approval of an extension of the licence boundary to include the external area as shown outlined yellow on the additional licence plan submitted with this application to permit the provision of licensable activities within that area on no more than 10 occasions in a calendar year. The application is also for amendment of Condition 3 of Annex 3 and for inclusion of new conditions to apply in respect of outside events.